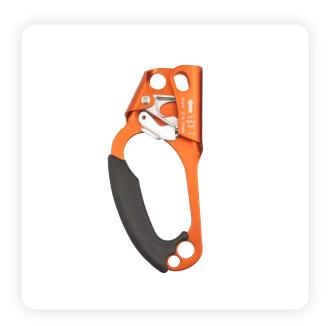

# Description

Light alloy hand ascender with ergonomic rubber grip for rope ascent. The stainless steel cam insures a high resistance to wear and tear. Eyelet at top for clipping a caranier. Very simple and quick manipulation. Available in models for left hand and right hand. Ideal for climbing, rescue and rope access.

# Technical specification

Rope Size: 8 - 12 mm No. of persons: 1 Weight: 244 g Material: Aluminium

CE-EN567